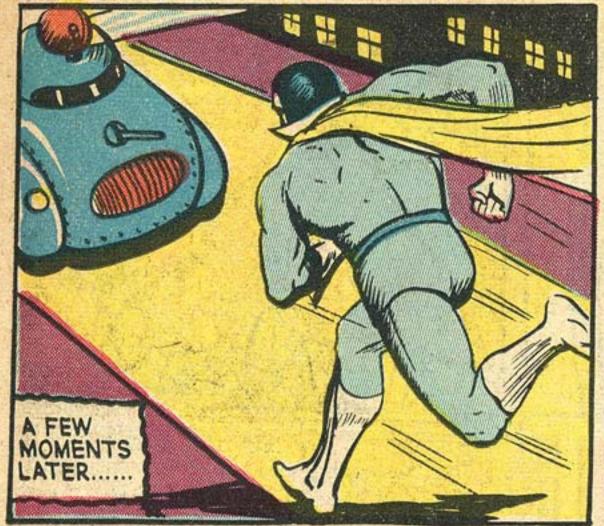

RETURN TO EARTH ONCE AGAIN AS THE MOST BEWILDERING, THE MOST MYSTERIOUS FORCE THE WORLD HAS EVER KNOWN A FORCE KNOWN ONLY TO MORTAL BEINGS AS THE INCREDIBLE MR. JUSTICE!

BUT EVEN A SMALL CRACK
BETWEEN THE DOOR AND THE
FRAME IS A LARGE ENOUGH
OPENING FOR THE ECTOPLASMIC MR. JUSTICE!